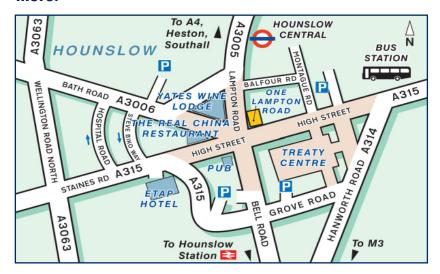

# TURN YOUR CONTACTS INTO CUSTOMERS AND CLIENTS: Develop Your International Business Success

Date: Thursday 18 March 2010

Venue: West London Business, Fifth Floor, One Lampton Road, Hounslow, Middlesex TW3 1JB

### **TURN YOUR CONTACTS INTO CUSTOMERS AND CLIENTS: Develop Your International Business Success**

Date: Tuesday 18 March 2010

Time: 09.30 - 17.30

Venue: West London Business, Fifth Floor, One Lampton Road, Hounslow, Middlesex TW3 1JB